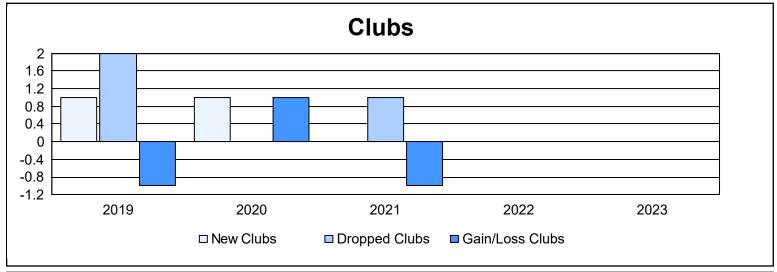

District 44 H

As of June 2023 Cumulative

| Year      | New<br>Clubs | Dropped<br>Clubs | Gain/<br>Loss<br>Clubs | New<br>Members | Charter<br>Members | Reinstate<br>Members | Transfer<br>Members | Total<br>Member<br>Added | Total<br>Members<br>Dropped | Gain/<br>Loss<br>Members |
|-----------|--------------|------------------|------------------------|----------------|--------------------|----------------------|---------------------|--------------------------|-----------------------------|--------------------------|
| 2018-2019 | 1            | 2                | -1                     | 102            | 28                 | 3                    | 6                   | 139                      | 107                         | 32                       |
| 2019-2020 | 1            | 0                | 1                      | 72             | 24                 | 12                   | 3                   | 111                      | 159                         | -48                      |
| 2020-2021 | 0            | 1                | -1                     | 113            | 4                  | 5                    | 7                   | 129                      | 124                         | 5                        |
| 2021-2022 | 0            | 0                | 0                      | 190            | 1                  | 2                    | 1                   | 194                      | 122                         | 72                       |
| 2022-2023 | 0            | 0                | 0                      | 117            | 2                  | 6                    | 5                   | 130                      | 139                         | -9                       |
| Average   | 0            | 1                | 0                      | 119            | 12                 | 6                    | 4                   | 141                      | 130                         | 10                       |