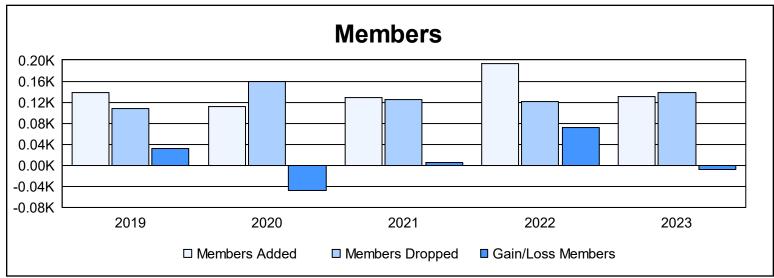

District 44 H

As of June 2023 Cumulative

| Year      | New<br>Clubs | Dropped<br>Clubs | Gain/<br>Loss<br>Clubs | New<br>Members | Charter<br>Members | Reinstate<br>Members | Transfer<br>Members | Total<br>Member<br>Added | Total<br>Members<br>Dropped | Gain/<br>Loss<br>Members |
|-----------|--------------|------------------|------------------------|----------------|--------------------|----------------------|---------------------|--------------------------|-----------------------------|--------------------------|
| 2018-2019 | 1            | 2                | -1                     | 102            | 28                 | 3                    | 6                   | 139                      | 107                         | 32                       |
| 2019-2020 | 1            | 0                | 1                      | 72             | 24                 | 12                   | 3                   | 111                      | 159                         | -48                      |
| 2020-2021 | 0            | 1                | -1                     | 113            | 4                  | 5                    | 7                   | 129                      | 124                         | 5                        |
| 2021-2022 | 0            | 0                | 0                      | 190            | 1                  | 2                    | 1                   | 194                      | 122                         | 72                       |
| 2022-2023 | 0            | 0                | 0                      | 117            | 2                  | 6                    | 5                   | 130                      | 139                         | -9                       |
| Average   | 0            | 1                | 0                      | 119            | 12                 | 6                    | 4                   | 141                      | 130                         | 10                       |